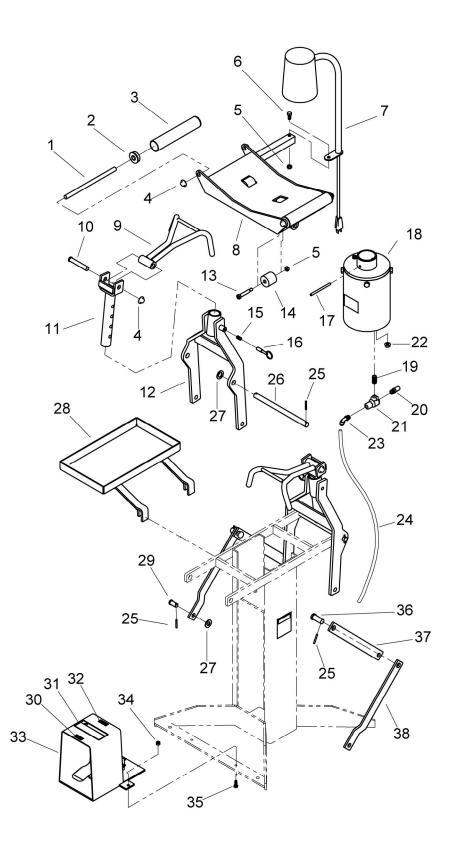

#### **MAIN ASSEMBLY**

| 1       149-316       2       Roller Rod         2       107-094       4       Bearing         3       268-542       2       Roller         4       020-024       6       Press On Cap         5       055-145       3       5/16-18 Nylon Hex Lock Nut         6       028-012       1       5/16-18 X 3/4 Hex Head Cap Screw |                                 |  |
|--------------------------------------------------------------------------------------------------------------------------------------------------------------------------------------------------------------------------------------------------------------------------------------------------------------------------------|---------------------------------|--|
| 3       268-542       2       Roller         4       020-024       6       Press On Cap         5       055-145       3       5/16-18 Nylon Hex Lock Nut         6       028-012       1       5/16-18 X 3/4 Hex Head Cap Screw                                                                                                |                                 |  |
| 4       020-024       6       Press On Cap         5       055-145       3       5/16-18 Nylon Hex Lock Nut         6       028-012       1       5/16-18 X 3/4 Hex Head Cap Screw                                                                                                                                             |                                 |  |
| 5 055-145 3 5/16-18 Nylon Hex Lock Nut<br>6 028-012 1 5/16-18 X 3/4 Hex Head Cap Screw                                                                                                                                                                                                                                         |                                 |  |
| 6 028-012 1 5/16-18 X 3/4 Hex Head Cap Screw                                                                                                                                                                                                                                                                                   | Press On Cap                    |  |
|                                                                                                                                                                                                                                                                                                                                |                                 |  |
|                                                                                                                                                                                                                                                                                                                                |                                 |  |
| 7 376-016 1 Lamp                                                                                                                                                                                                                                                                                                               |                                 |  |
| 8 03-0260 1 Tire Tray                                                                                                                                                                                                                                                                                                          |                                 |  |
| 9 03-0252 2 Spread Hook                                                                                                                                                                                                                                                                                                        |                                 |  |
| 10 54-0034 2 1/2 X 3 Clevis Pin                                                                                                                                                                                                                                                                                                |                                 |  |
| 11 03-0261 2 Spread Hook Clevis                                                                                                                                                                                                                                                                                                |                                 |  |
| 12 03-0258 2 Spread Arm                                                                                                                                                                                                                                                                                                        |                                 |  |
| 13 50-0072 2 3/8 X 1-3/4 Shoulder Screw                                                                                                                                                                                                                                                                                        | '                               |  |
| 14 11-0046 2 Roller                                                                                                                                                                                                                                                                                                            | Roller                          |  |
| 15 110-065 2 Spring                                                                                                                                                                                                                                                                                                            | Spring                          |  |
| 16 73-0661 2 Stop Pin                                                                                                                                                                                                                                                                                                          | Stop Pin                        |  |
| 17 061-111 1 1/4 X 3-1/2 Spring Pin                                                                                                                                                                                                                                                                                            | 1/4 X 3-1/2 Spring Pin          |  |
| 18 01-0189 1 Cylinder Assembly                                                                                                                                                                                                                                                                                                 | · •                             |  |
| 19 096-221 1 1/4 NPT Close Nipple                                                                                                                                                                                                                                                                                              | 1/4 NPT Close Nipple            |  |
| 20 885-035 1 Muffler                                                                                                                                                                                                                                                                                                           |                                 |  |
| 21 190-085 1 Quick Exhaust Valve                                                                                                                                                                                                                                                                                               | Quick Exhaust Valve             |  |
| 22 055-103 2 3/8-16 Serrated Flange Lock Nut                                                                                                                                                                                                                                                                                   | 3/8-16 Serrated Flange Lock Nut |  |
| 23 096-342 1 1/4 NPT X 1/4 Tube 90° Fitting                                                                                                                                                                                                                                                                                    | -                               |  |
| 24 D20-007 20" 1/4 OD Airline                                                                                                                                                                                                                                                                                                  | 1/4 OD Airline                  |  |
| 25 061-035 10 5/32 X 1-1/4 Spring Pin                                                                                                                                                                                                                                                                                          | 5/32 X 1-1/4 Spring Pin         |  |
| 26 73-0605 2 Pivot Rod                                                                                                                                                                                                                                                                                                         |                                 |  |
| 27 039-097 4 5/8 Machine Bushing                                                                                                                                                                                                                                                                                               |                                 |  |
| 28 03-0299 1 Tool Tray                                                                                                                                                                                                                                                                                                         |                                 |  |
| 29 54-0003 4 1/2 X 1 Clevis Pin                                                                                                                                                                                                                                                                                                |                                 |  |
| 30 026-067 1 Spread Decal                                                                                                                                                                                                                                                                                                      |                                 |  |
| 31 026-300 1 Caution Decal                                                                                                                                                                                                                                                                                                     |                                 |  |
| 32 026-066 1 Release Decal                                                                                                                                                                                                                                                                                                     | Release Decal                   |  |
| 33 01-0244 1 Valve Assembly                                                                                                                                                                                                                                                                                                    | Valve Assembly                  |  |
| 34 055-160 2 1/4-20 Nylon Hex Lock Nut                                                                                                                                                                                                                                                                                         | 1/4-20 Nylon Hex Lock Nut       |  |
| 35 028-010 2 1/4-20 X 3/4 Hex Head Cap Screw                                                                                                                                                                                                                                                                                   |                                 |  |
| 36 54-0038 2 5/8 X 1-1/2 Clevis Pin                                                                                                                                                                                                                                                                                            | ·                               |  |
| 37 73-0599 2 Inner Offset Link                                                                                                                                                                                                                                                                                                 | Inner Offset Link               |  |
| 38 73-0600 2 Outer Offset Link                                                                                                                                                                                                                                                                                                 |                                 |  |