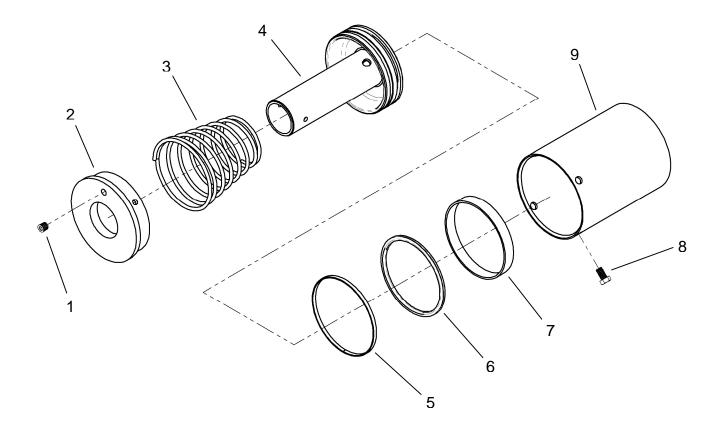

#### **CYLINDER ASSEMBLY**

**SERIAL NO. 1826 AND LATER** 

| ITEM | PART NO | QTY   | DESCRIPTION                         |  |
|------|---------|-------|-------------------------------------|--|
| 1    | 096-004 | 1     | 1/4" NPT Brass Hex Socket Head Plug |  |
| 2    | 098-050 | 1     | Cover Plate                         |  |
| 3    | 110-001 | 1     | Piston Spring                       |  |
| 4    | 03-0262 | 1     | Piston & Rod Assembly               |  |
| 5    | D10-001 | 17.5" | Nylon Wear Strip                    |  |
| 6    | 61-0038 | 1     | 5-5/8" Quad-Ring Seal               |  |
| 7    | 74-0306 | 1     | Piston Spacer                       |  |
| 8    | 028-005 | 4     | 7/16-14 X 3/4 Hex Head Cap Screw    |  |
| 9    | 03-0259 | 1     | Cylinder Tube                       |  |