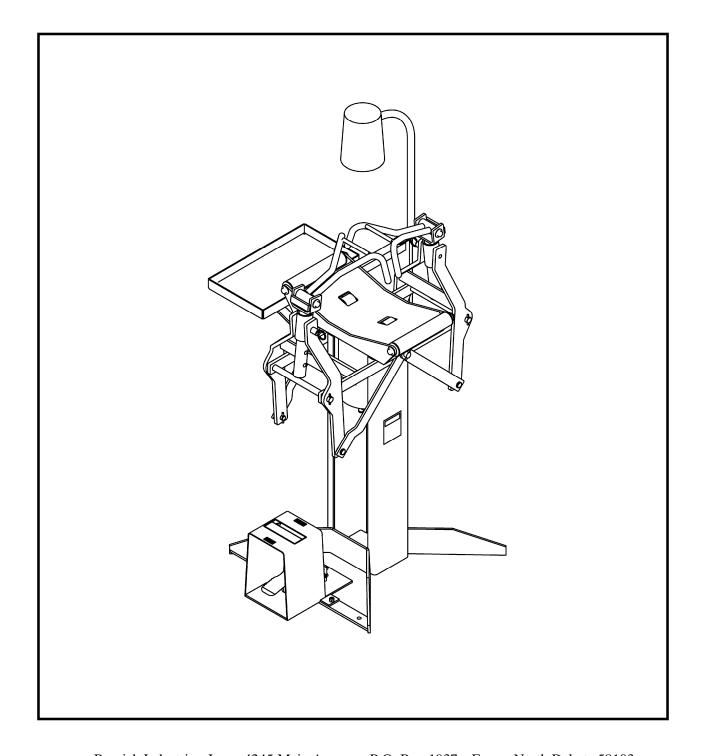

MODEL 5120 Tire Repair Station Installation, Operation and Repair Parts
Information

Branick Industries, Inc. • 4245 Main Avenue • P.O. Box 1937 • Fargo, North Dakota 58103

#### INSTALLATION

- 1) Position the Model 5120 on a solid level floor. Bolting it to the floor is recommended.
- 2) Attach valve assembly to base of machine with fasteners provided.
- 2) Attach a 1/4 NPT quick coupler nipple (not provided) into the fitting located on the treadle valve assembly. Use 1/4 inch air hose with 100 p.s.i. minimum.

#### **OPERATION**

- 1) Position tire on rollers. Steady tire with hand and insert spread hooks between tire beads.
- 2) Adjust spread hooks to proper height for the tire size being repaired. The spread hook arms are held in position with a hitch pin. To adjust the spread hook arms, pull the hitch pin and move spread hook arm up or down to one of the four adjustment holes. Most larger truck tires will use the uppermost adjustment holes. Both spread hook arms must be adjusted to the same height.
- 3) Spread tire to desired width using the foot operated valve. If tire is lifted off tire rollers when it is spread, the spread hook arms are positioned too high and should be lowered.
- 4) To rotate tire to new position, release air pressure and rotate tire on rollers.
- **5)** The attached work light can be adjusted to most favorable position.
- **6)** After tire repairs are complete, actuate foot valve to release spread hook pressure and remove spread hooks from the tire bead.