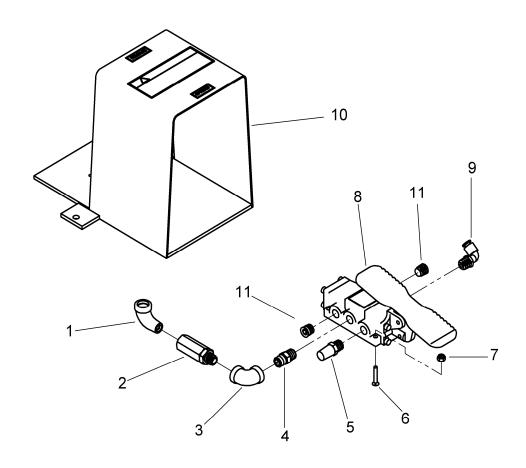

### **VALVE ASSEMBLY**

| ITEM | PART NO | QTY | DESCRIPTION                           |  |
|------|---------|-----|---------------------------------------|--|
| 1    | 096-038 | 3   | 1/4 NPTF 90° Street Elbow Fitting     |  |
| 2    | 932-001 | 1   | In-Line Filter                        |  |
| 3    | 096-069 | 1   | 14-90° FEMALE NPT ELBOW               |  |
| 4    | 096-162 | 1   | 1/4 NPT Restricted Hex Nipple Fitting |  |
| 5    | 885-035 | 1   | Valve Muffler                         |  |
| 6    | 50-0041 | 4   | 8-32 X 1 FLAT HD MACH SCREW           |  |
| 7    | 055-082 | 4   | 4 8-32 Nylon Hex Lock Nut             |  |
| 8    | 60-0009 | 1   | Foot Valve                            |  |
| 9    | 096-342 | 1   | 1/4 NPT X 1/4 Tube MALE ELBOW         |  |
| 10   | 03-0431 | 1   | Foot Valve Guard                      |  |
| 11   | 096-004 | 2   | 1/4 NPT HSH PLUG                      |  |